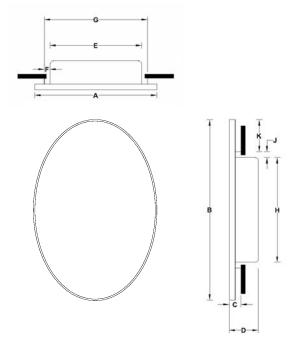

## Finishes:

Housing: PT01—Basic White Mirror: 1 BVL—1" Bevel Edge

Frame: Frameless

|         |                             | Dimensions In Inches |    |    |    |     |   |     |     |   |      |
|---------|-----------------------------|----------------------|----|----|----|-----|---|-----|-----|---|------|
| Model # | Description                 | Α                    | В  | С  | D  | E   | F | G   | Н   | J | K    |
| 1358    | MEDCAB 1DR 24X36 FMLS HY/ST | 24                   | 36 | 1½ | 4½ | 13½ | 1 | 15½ | 23½ | 1 | 51/4 |