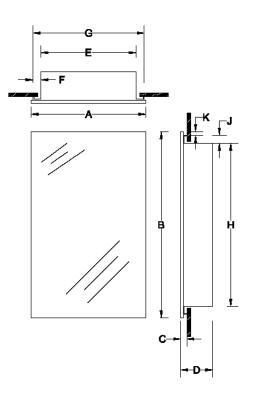

|         | Dimensions In Inches        |    |    |    |    |       |       |     |     |       |    |
|---------|-----------------------------|----|----|----|----|-------|-------|-----|-----|-------|----|
| Model # | Description                 | Α  | В  | С  | D  | Е     | F     | G   | н   | J     | к  |
| 1430    | MEDCAB 1DR 16X22 FMLS HY/ST | 16 | 22 | 1¾ | 4¾ | 135⁄8 | 15/16 | 15½ | 17% | 15/16 | 1¼ |