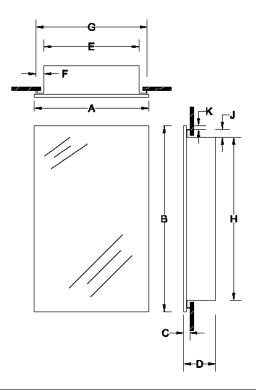

## Finishes:

Housing: PT01— Basic White Mirror: 1/2 BVL—1/2" Bevel Edge

Frame: Frameless

|         |                             | Dimensions In Inches |    |   |    |     |   |     |       |   |     |
|---------|-----------------------------|----------------------|----|---|----|-----|---|-----|-------|---|-----|
| Model # | Description                 | Α                    | В  | С | D  | E   | F | G   | Н     | J | K   |
| 1459MOD | MEDCAB 1DR 16X26 FMLS HY/ST | 16                   | 26 | 1 | 4½ | 13½ | 1 | 15½ | 231/4 | 1 | 3/8 |