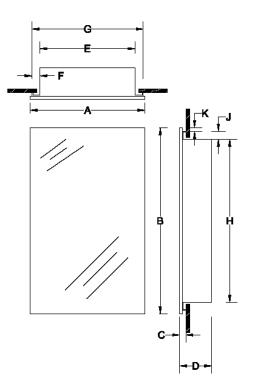

Housing: PT01—Basic white

Mirror: Flat Mirror

Frame: SS8—Polished Stainless Steel

|           |                         |      |         | Dimensions In Inches |       |    |    |          |           |     |     |      |      |  |
|-----------|-------------------------|------|---------|----------------------|-------|----|----|----------|-----------|-----|-----|------|------|--|
| Model #   | Description             |      | Α       | В                    | С     | D  | Е  | F        | G         | н   | J   | к    |      |  |
| 407ADJ    | MEDCAB 1DR 16X22 SS8 PC |      |         | 161⁄8                | 221/8 | 1¼ | 3¾ | 13½      | 1         | 15½ | 17¾ | 1    | 13⁄8 |  |
|           |                         |      |         |                      |       |    |    |          |           |     |     |      |      |  |
| REFERENCE |                         | QTY. | REMARKS |                      |       |    |    | Project  |           |     |     |      |      |  |
|           |                         |      |         |                      |       |    |    | Location |           |     |     |      |      |  |
|           |                         |      |         |                      |       |    |    |          | Architect |     |     |      |      |  |
|           |                         |      |         |                      |       |    |    | Engineer |           |     |     |      |      |  |
|           |                         |      |         |                      |       |    | Γ  | Contract | or        |     |     |      |      |  |
|           |                         |      |         |                      |       |    |    | Submitte | d bv      |     |     | Date |      |  |