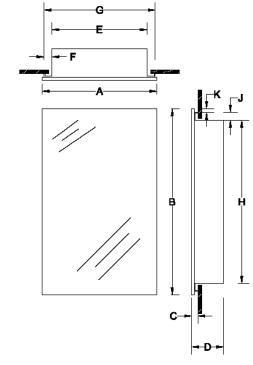

Finishes:

Housing: PT01—Basic white

Mirror: Flat Mirror

Frame: SS8—Polished Stainless Steel

|         |                                  | DIMENSIONS IN INCHES* |         |   |       |        |   |        |        |   |       |
|---------|----------------------------------|-----------------------|---------|---|-------|--------|---|--------|--------|---|-------|
| Model # | Description                      | Α                     | В       | С | D     | E      | F | G      | Н      | J | K     |
| 420BC   | STYLELINE 1DR 16x22 SS8 WB/ST ST | 16-1/8                | 22-3/16 | 1 | 4-1/2 | 13-1/2 | 1 | 15-1/2 | 19-1/2 | 1 | 11/32 |
|         |                                  | •                     |         |   |       |        |   |        |        |   |       |