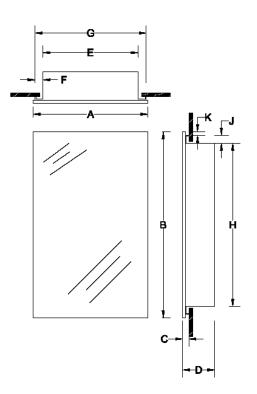

|                |                            |      |       | Dimensions In Inches |    |         |     |   |     |       |   |      |  |
|----------------|----------------------------|------|-------|----------------------|----|---------|-----|---|-----|-------|---|------|--|
| Model #        | Description                |      | Α     | В                    | С  | D       | Е   | F | G   | н     | J | к    |  |
| 460P34CH       | MEDCAB 1DR 16X36 SS8 WB/ST |      | 161⁄8 | 361⁄8                | 1½ | 41⁄2    | 13½ | 1 | 15½ | 331⁄2 | 1 | 5/16 |  |
|                |                            |      |       |                      |    |         |     |   |     |       |   |      |  |
| REFERENCE QTY. |                            | REMA | RKS   |                      |    | Project |     |   |     |       |   |      |  |