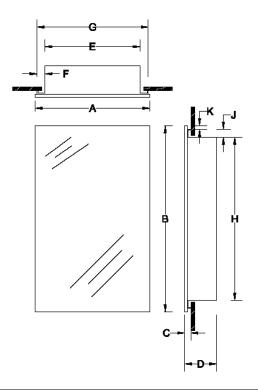

## Finishes:

Housing: PT01— Basic White

Mirror: Flat mirror

Frame: SS8—Polished Stainless Steel

|         |                            | Dimensions In Inches |       |   |    |     |   |     |       |   |      |
|---------|----------------------------|----------------------|-------|---|----|-----|---|-----|-------|---|------|
| Model # | Description                | Α                    | В     | С | D  | E   | F | G   | Н     | J | K    |
| 468MOD  | MEDCAB 1DR 16X26 SS8 HY/ST | 161/8                | 261/8 | 1 | 4½ | 13½ | 1 | 15½ | 231/4 | 1 | 7/16 |