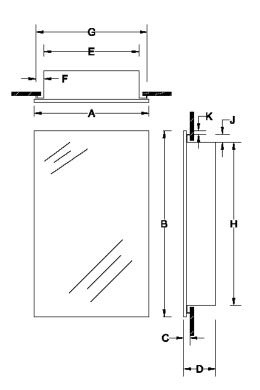

NOTE: Surface mount installation requires a Surface Mount Kit, 760024 (not included)

Mirror: Frame: Frameless

|           |                             | Dimensions In Inches |       |   |   |     |     |    |       |     |      |
|-----------|-----------------------------|----------------------|-------|---|---|-----|-----|----|-------|-----|------|
| Model #   | Description                 | Α                    | В     | С | D | Е   | F   | G  | н     | J   | к    |
| 52WH244DP | MEDCAB 1DR 15X25 FMLS WB/ST | 151⁄8                | 251⁄8 | 1 | 5 | 13½ | 3/4 | 15 | 231⁄2 | 3/4 | 1/16 |