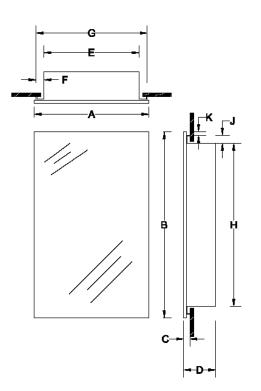

NOTE: Surface mount installation requires a Surface Mount Kit, 760034 (not included)

Mirror: Frame: Frameless

|           |                             | Dimensions In Inches |       |   |   |     |     |    |       |     |      |
|-----------|-----------------------------|----------------------|-------|---|---|-----|-----|----|-------|-----|------|
| Model #   | Description                 | Α                    | В     | С | D | Е   | F   | G  | Н     | J   | К    |
| 52WH344DP | MEDCAB 1DR 15X35 FMLS WB/ST | 151⁄8                | 351⁄8 | 1 | 5 | 13½ | 3/4 | 15 | 331⁄2 | 3/4 | 1/16 |