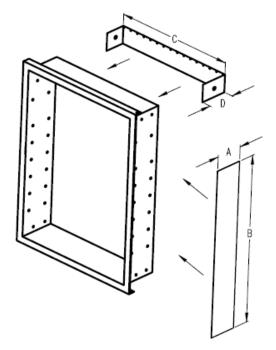

## FEATURES/TYPICAL SPECIFICATIONS

- Surface Mount Installation
- Mounting Bracket
  - 14 gauge galvanized steel (2 typical)
- Plate Glass Mirror
  - 1/8" thick float glass mirror with polished edges, 4 sides (2 typical)
- 30 gauge polished stainless steel mirror retainers (4 typical)
- Includes mounting hardware
- Pallet Quantity = 42 units

Finishes:

Mirror: POL1-Polished Edge Bracket: Galvanized Steel

|         |                       | Dimensions In Inches |    |          |         |
|---------|-----------------------|----------------------|----|----------|---------|
| Model # | Description           | Α                    | в  | С        | D       |
| 760030  | SURFACE MOUNT KIT 30" | 31⁄8                 | 30 | 23-11/16 | 3-13/16 |