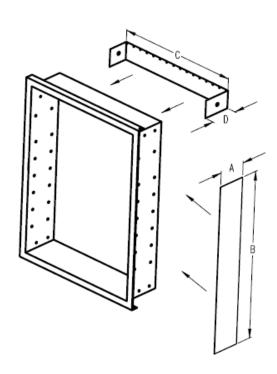

## FEATURES/TYPICAL SPECIFICATIONS

- Surface Mount Installation
- Mounting Bracket
  - 14 gauge galvanized steel (2 typical)
- Plate Glass Mirror
  - 1/8" thick float glass mirror with polished edges, 4 sides (2 typical)
- 30 gauge polished stainless steel mirror retainers (4 typical)
- Includes mounting hardware
- Pallet Quantity = 45 units

## Finishes:

Mirror: POL1-Polished Edge Bracket: Galvanized Steel

|         | Dimensions In Inches  |      |    |          |         |  |
|---------|-----------------------|------|----|----------|---------|--|
| Model # | Description           | Α    | В  | С        | D       |  |
| 760034  | SURFACE MOUNT KIT 34" | 31/8 | 35 | 14-11/16 | 3-13/16 |  |