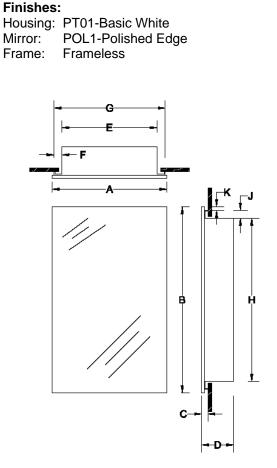

|         |                          | Dimensions In Inches |    |    |    |     |   |     |     |   |     |
|---------|--------------------------|----------------------|----|----|----|-----|---|-----|-----|---|-----|
| Model # | Description              | Α                    | В  | С  | D  | Е   | F | G   | н   | J | к   |
| 781053  | MEDCAB 1DR 16X26 FMLS PC | 16                   | 26 | 1¼ | 3¾ | 13½ | 1 | 15½ | 23½ | 1 | 1⁄4 |