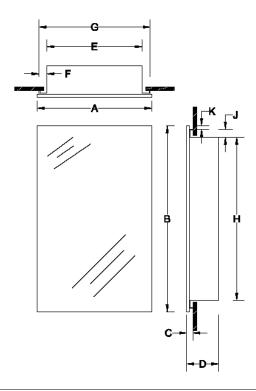

## Finishes:

Housing: PT01-Basic White

Mirror: 1/2 BVL-1/2" Beveled Edge

Frame: Frameless

|         |                          | Dimensions In Inches |    |      |    |     |   |     |     |   |     |
|---------|--------------------------|----------------------|----|------|----|-----|---|-----|-----|---|-----|
| Model # | Description              | Α                    | В  | С    | D  | E   | F | G   | Н   | J | K   |
| 781061  | MEDCAB 1DR 16X26 FMLS PC | 16                   | 26 | 11⁄4 | 3¾ | 13½ | 1 | 15½ | 23½ | 1 | 1/4 |