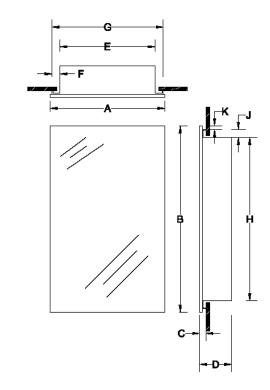

## Finishes:

Housing: PT01— Basic White
Mirror: POL1—Pencil Polish Edge

Frame: Frameless

|          |                               | DIMENSIONS IN INCHES* |    |    |    |     |   |     |     |   |     |
|----------|-------------------------------|-----------------------|----|----|----|-----|---|-----|-----|---|-----|
| Model #  | Description                   | Α                     | В  | С  | D  | E   | F | G   | Н   | J | K   |
| 807P24WH | PERFECT SQUARE 1DR 16X26 POL1 | 16                    | 26 | 1% | 4½ | 13½ | 1 | 15½ | 23½ | 1 | 1/4 |