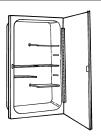

## MODEL 835 SERIES RECESSED MOUNTED MEDICINE CABINETS

**Dimension shelves** 

Metal & Glass shelves

Standard builder models - for recessed installation - Frameless mirrored swing door

#### **FEATURES**

- Recessed installation for standard wall openings
- Easy to clean, one piece, heavy gauge steel construction
- Plate glass mirror
- Rust resistant
- Full piano hinge
- Adjustable shelves
- Reversible for left-hand or right-hand door opening
- Includes mounting hardware

Each cabinet shall include two or more, adjustable metal prepainted, glass, or dimension series 1/2 shelves.

Cabinet shall be reversible for left-hand or right-hand installation.

Plate glass exterior mirror shall have all four edges polished.