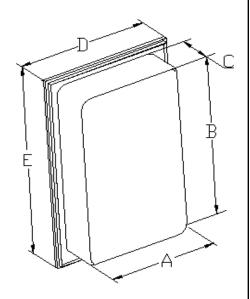

| MODEL     | A W | ALL OPE | ENING | OVERA | LL SIZE |
|-----------|-----|---------|-------|-------|---------|
| NO.       |     | B       | C     | D     | E       |
| 835P24WHG | 14  | 24      | 3-1/2 | 16    | 26      |
| 835P24WHD | 14  | 24      | 3-1/2 | 16    | 26      |
| 835P34WH  | 14  | 34      | 3-1/2 | 16    | 36      |
| 835P34WHG | 14  | 34      | 3-1/2 | 16    | 36      |
| 835P34WHD | 14  | 34      | 3-1/2 | 16    | 36      |

<sup>&</sup>quot;D" indicates a model with Dimension Series 1/2 shelves

Broan-NuTone LLC, 501 S. Wilhite Street, Cleburne, TX 76031 (1-800-325-8351)

| REFERENCE | QTY. | REMARKS | Project      |      |
|-----------|------|---------|--------------|------|
|           |      |         | Location     |      |
|           |      |         | Architect    |      |
|           |      |         | Engineer     |      |
|           |      |         | Contractor   |      |
|           |      |         | Submitted by | Date |