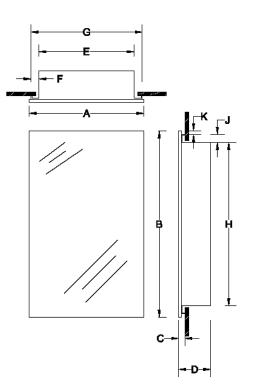

## FEATURES/TYPICAL SPECIFICATIONS

- Recess Mount Installation
  - Wall Opening/Rough-in Dimensions: 14" x 34" x 31/2"
- Formed and welded flush design steel housing (WB/ST)
  - 24 gauge steel with white, heat cured, acrylic paint finish
- Frameless Mirror door
  - 5/32" float glass mirror door front with polished edges (POL1)
  - 26 gauge steel door back with white, heat cured, acrylic paint finish
- 32" continuous piano hinge (HG01) (1 typical)
- Reversible for left-hand or right-hand door swing
- 26 gauge galvanized steel shelves with white, heat cured, enamel paint finish, adjustable (2 typical)
- Mounting hardware included
- Standard Pallet Quantity of 28 units

Frame: Frameless

|          |             |             |     | -                     |      |    |            |           |     |     |   |     |   |  |
|----------|-------------|-------------|-----|-----------------------|------|----|------------|-----------|-----|-----|---|-----|---|--|
|          |             |             |     | DIMENSIONS IN INCHES* |      |    |            |           |     |     |   |     |   |  |
| Model #  | Description |             |     | Α                     | В    | С  | D          | Е         | F   | G   | н | J   | κ |  |
| 835P34WH | Focus       | 1DR 16x36 F | 16  | 36                    | 13⁄8 | 4½ | 13½        | 1         | 15½ | 33½ | 1 | 1⁄4 |   |  |
|          | •           |             |     |                       |      |    |            |           |     |     |   |     |   |  |
| REFEREN  | CE          | QTY.        | REI | REMARKS               |      |    | Proj       | Project   |     |     |   |     |   |  |
|          |             |             |     |                       |      |    | Loca       | Location  |     |     |   |     |   |  |
|          |             |             |     |                       |      |    | Arch       | Architect |     |     |   |     |   |  |
|          |             |             |     |                       |      |    | Eng        | Engineer  |     |     |   |     |   |  |
|          |             |             |     |                       |      |    | Contractor |           |     |     |   |     |   |  |