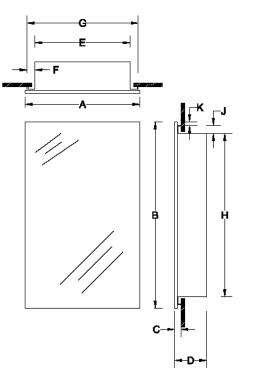

## FEATURES/TYPICAL SPECIFICATIONS

- Recess mount installation
  - Wall Opening/Rough-in dimensions: 14" x 34" x 31/2"
- Formed and welded steel housing (WB/ST)
  - 26 gauge steel construction with white, heat cured, acrylic paint finish
- Framed mirror door
  - Polished Stainless Steel frame (SS8)
  - 3mm thick float glass mirror door front
  - 26 gauge steel door back with white, heat cured, acrylic paint finish
- 32" continuous piano hinge (HG01) (1 typical)
- Magnetic catch in housing flange aligns to stainless steel striker plate on the door (2 typical)
- Reversible for left-hand or right-hand door swing
- 26 gauge galvanized steel shelves with white, heat cured, enamel paint finish, adjustable (2 typical)
- Mounting hardware included
- Standard Pallet Quantity of 28 units

Housing: PT01—Basic white

Mirror: Flat Mirror

Frame: SS8—Polished Stainless Steel

|          |             |             |        |               | DIMENSIONS IN INCHES* |      |          |   |     |     |   |     |   |  |
|----------|-------------|-------------|--------|---------------|-----------------------|------|----------|---|-----|-----|---|-----|---|--|
| Model #  | Description |             |        | Α             | В                     | С    | D        | Е | F   | G   | Н | J   | Κ |  |
| 840P34CH | Styleline   | e 1DR 16X36 | 16     | 36            | 1¼                    | 41⁄2 | 13½      | 1 | 15½ | 33½ | 1 | 1⁄4 |   |  |
|          |             |             |        |               |                       |      |          |   |     |     |   |     |   |  |
| REFEREN  | NCE         | QTY.        | EMARKS | MARKS Project |                       |      |          |   |     |     |   |     |   |  |
|          |             |             |        |               | Location              |      |          |   |     |     |   |     |   |  |
|          |             |             |        |               | Architect             |      |          |   |     |     |   |     |   |  |
|          |             |             |        |               |                       |      | Engineer |   |     |     |   |     |   |  |
|          |             |             |        |               | Contractor            |      |          |   |     |     |   |     |   |  |