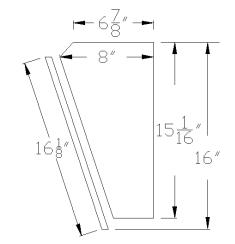

For frameless cabinets, plate glass mirror shall have polished edges on all four sides or beveled edge.

| MODEL   | TRIM   | OVERALL | MIRROR  |
|---------|--------|---------|---------|
| NO.     | FINISH | SIZE    | TYPE    |
| *860P30 | WH,CH  | 16 30 8 | WINDOW  |
| *860P36 | WH,CH  | 16 36 8 | WINDOW  |
| 867P30  | WH,CH  | 16 30 8 | BEVELED |
| 867P36  | WH,CH  | 16 36 8 | BEVELED |