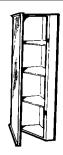

### **FEATURES**

- Triangular-shaped surface-mounted corner cabinet
- Easy to clean, heavy gauge steel construction
- Plate or window glass mirror
- \*Framed models with stainless steel frame

NuTone

- Rust resistant
- Full piano hinge
- Stationary shelves
- Reversible for left-hand or right-hand door opening
- Includes mounting hardware

#### **TYPICAL SPECIFICATION**

Medicine cabinet shall be NuTone Corner Cabinet Series.

Surface mounted medicine cabinet shall be fabricated of heavy gauge steel construction finished in powder coated white paint after forming.

Cabinet shall have full piano hinge and a magnetic door catch.

Each cabinet shall include two or three stationary metal shelves.

Cabinet shall be reversible for left-hand or right-hand installation.

For \*framed cabinets, plate (window) glass mirror shall have full surround of stainless steel frame with tab / clip closure. Steel door back shall be fitted tight within the frame and finished in powder coat white paint to match cabinet.

For frameless cabinets, plate glass mirror shall have polished edges on all four sides or beveled edge.

| MODEL   | TRIM   | OVERALL | MIRROR  |
|---------|--------|---------|---------|
| NO.     | FINISH | SIZE    | TYPE    |
| *860P30 | WH,CH  | 16 30 8 | WINDOW  |
| *860P36 | WH,CH  | 16 36 8 | WINDOW  |
| 867P30  | WH,CH  | 16 30 8 | BEVELED |
| 867P36  | WH,CH  | 16 36 8 | BEVELED |