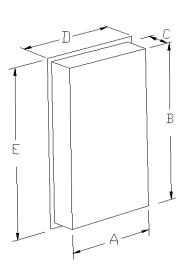

Float glass mirror shall have 1/2" bevel on all sides or all four edges polished.

| MODEL    | WAI | LL OPENI | ING | OVERA | LL SIZE | MIRROR       |
|----------|-----|----------|-----|-------|---------|--------------|
| NO.      | A   | B        | C   | D     | E       | TYPE         |
| 869P24WH | 14  | 24       | 4   | 15    | 26      | POLISH EDGE  |
| 869P34WH | 14  | 34       | 4   | 15    | 36      | POLISH EDGE  |
| 870P24WH | 14  | 24       | 4 4 | 15    | 26      | BEVELED EDGE |
| 870P34WH | 14  | 34       |     | 15    | 36      | BEVELED EDGE |