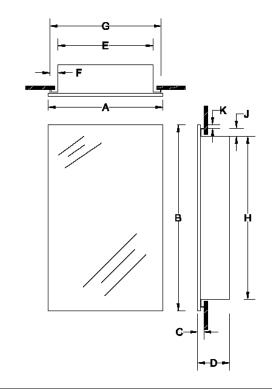

## Finishes:

Housing: PT01—Basic white Mirror: POL1-Polished Edge

Frame: Frameless

|         |                          | Dimensions In Inches |    |   |      |         |   |         |         |   |      |
|---------|--------------------------|----------------------|----|---|------|---------|---|---------|---------|---|------|
| Model # | Description              | Α                    | В  | С | D    | E       | F | G       | Н       | J | K    |
| B7733   | MEDCAB 1DR 16X26 FMLS PC | 16                   | 26 | 1 | 35/8 | 13-7/16 | 1 | 15-7/16 | 23-3/16 | 1 | 7/16 |