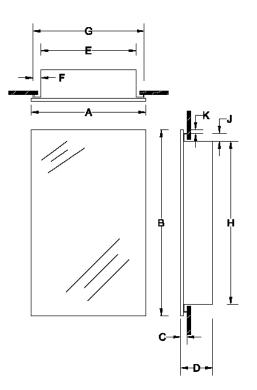

Frame: Frameless

|           |      |                              |  | Dimensions In Inches |    |   |      |         |   |         |         |   |      |
|-----------|------|------------------------------|--|----------------------|----|---|------|---------|---|---------|---------|---|------|
| Model #   |      | Description                  |  |                      | В  | С | D    | Е       | F | G       | н       | J | к    |
| B773385   | MEDC | IEDCAB 1DR 16X26 FMLS BVL PC |  |                      | 26 | 1 | 35⁄8 | 13-7/16 | 1 | 15-7/16 | 23-3/16 | 1 | 7/16 |
|           |      |                              |  |                      |    |   |      |         |   |         |         |   |      |
| REFERENCE |      | QTY.                         |  | REMARKS              |    |   |      | Project |   |         |         |   |      |