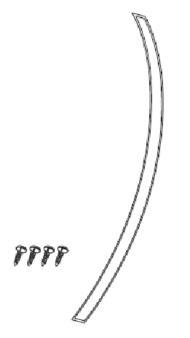

## FEATURES/TYPICAL SPECIFICATIONS

Finishes: Mirror: N/A

Trim: Black Plastic Strip

- Surface or Recess Mount Installation
- Plastic Strip
  - 15" x 1.06" black plastic trim (1 typical)
  - 15½" foam tape (1 typical)
- Mounting Screws
  - Screw 8" x 13/4" (4 typical)
- Pallet Quantity = 21 units