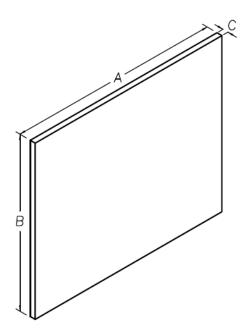

Finishes:

Housing: N/A

Mirror: POL1-Polished Edge

Frame: Frameless

|         |                        | Dimensions In Inches |    |      |
|---------|------------------------|----------------------|----|------|
| Model # | Description            | Α                    | В  | С    |
| PEM2424 | WALL MIRROR 24X24 FMLS | 24                   | 24 | 3/16 |