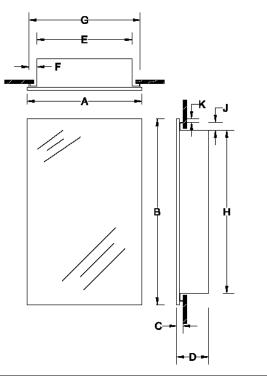

|         |                                 |      |         | DIMENSIONS IN INCHES* |        |       |         |         |   |        |        |   |       |  |
|---------|---------------------------------|------|---------|-----------------------|--------|-------|---------|---------|---|--------|--------|---|-------|--|
| Model # | Description                     |      |         | Α                     | В      | С     | D       | Е       | F | G      | н      | J | К     |  |
| 615     | LOUVER DOOR 1DR 16X24 PT01 PCFX |      |         | 16-1/8                | 24-1/2 | 1-7/8 | 4-1/2   | 13-1/2  | 1 | 15-1/2 | 17-1/2 | 1 | 2-1/2 |  |
|         | •                               |      |         | •                     |        |       |         |         |   |        |        |   |       |  |
| REFEREN | ICE                             | QTY. | REMARKS |                       |        |       | Project |         |   |        |        |   |       |  |
|         |                                 |      |         |                       |        |       | Locati  | on      |   |        |        |   |       |  |
|         |                                 |      |         |                       |        |       | Archit  | ect     |   |        |        |   |       |  |
|         |                                 |      |         |                       |        |       | Engine  | eer     |   |        |        |   |       |  |
|         |                                 |      |         |                       |        |       | Contra  | ictor   |   |        |        |   |       |  |
|         |                                 |      |         |                       |        |       | Submi   | tted by |   |        | Date   | • |       |  |