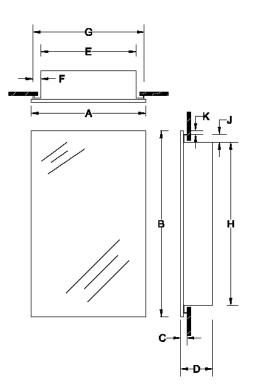

## FEATURES/TYPICAL SPECIFICATIONS

- Recess Mount Installation
  - Wall Opening/Rough-in Dimensions:
    - 14" x 23-3/4" x 2-3/4"
- Molded White Plastic Housing—100% Post Industrial, Recycled Polypropylene (PT01)
- Frameless Mirror Door
  - 5/32" thick float glass mirror door front with 1/2" beveled edge, 4 sides
  - 26 gauge steel door back with white, heat cured, enamel paint finish
- Zinc-plated Piano Hinge (HG01)
  - Hinge is clinched to the door and mechanically fastened to the body
- Magnetic catch in cabinet body flange aligns to a stainless steel striker plate on the door (1 typical)
- Reversible for left-hand or right-hand door swing
- Fixed plastic shelves molded into cabinet housing (FX) (3 typical)
- Includes installation hardware
- Cabinet is fully assembled
- Pallet Quantity = 48 units

Housing:PT01-Basic WhiteMirror:1/2BVL-1/2" Beveled EdgeFrame:N/A

|         |                                      |      |         |    | DIMENSIONS IN INCHES* |       |       |                   |   |        |        |   |     |  |  |
|---------|--------------------------------------|------|---------|----|-----------------------|-------|-------|-------------------|---|--------|--------|---|-----|--|--|
| Model # | Description                          |      |         | Α  | В                     | С     | D     | Е                 | F | G      | н      | J | к   |  |  |
| 781061  | Builder Srs 1dr 16x26 1/2BVL PC PCFX |      |         | 16 | 26                    | 1-1/8 | 3-3/4 | 13-3/8            | 1 | 15-1/4 | 23-3/4 | 1 | 1/2 |  |  |
| 781061B | Builder Srs 1dr 16x26 1/2BVL PC PCFX |      |         | 16 | 26                    | 1-1/8 | 3-3/4 | 13-3/8            | 1 | 15-1/4 | 23-3/4 | 1 | 1/2 |  |  |
| REFE    | ERENCE                               | QTY. | REMARKS |    |                       |       | Pro   | Project           |   |        |        |   |     |  |  |
|         |                                      |      |         |    |                       |       |       | Location          |   |        |        |   |     |  |  |
|         |                                      |      |         |    |                       |       |       | Architect         |   |        |        |   |     |  |  |
|         |                                      |      |         |    |                       |       |       | Engineer          |   |        |        |   |     |  |  |
|         |                                      |      |         |    |                       |       |       | Contractor        |   |        |        |   |     |  |  |
|         |                                      |      |         |    |                       |       | Sub   | Submitted by Date |   |        |        |   |     |  |  |